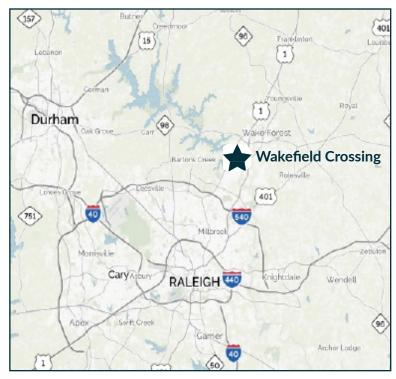

### **EXCELLENT DEMOGRAPHICS / SURROUNDED BY MEDICAL, RETAIL, & OFFICE**

#### Location

Falls of Neuse Road & Wakefield Pines Drive Raleigh, NC 27614

# **Property Features**

- Within one mile from UNC Rex Healthcare and Rex Wellness Center.
- Located in the affluent Wakefield Plantation area of North Raleigh.
- · Perfect for retail, office or medical use.
- Close proximity to Capital Blvd. / US 1.
- Parking Ratio: 4.22 per 1,000 SF

#### **Traffic Counts**

Falls of Neuse Road 19,480 cars per day
Capital Blvd / US 1 48,000 cars per day



| Demographics   |           |           |           |  |
|----------------|-----------|-----------|-----------|--|
|                | 1 mile    | 3 mile    | 5 mile    |  |
| Population     | 8,741     | 45,612    | 117,439   |  |
| Avg. HH Income | \$128,908 | \$123,474 | \$111,535 |  |

Lynda Lange Broker (919) 256-6591 Ilange@magnoliacos.com www.magnoliacos.com 4040 ed dr. · suite 201 · raleigh, nc 27612



## RALEIGH, NC



| Suite | Tenant              | SF    |
|-------|---------------------|-------|
| 101   | Larkspur Hair Salon | 2,315 |
| 111   | NC Neuropsychiatry  | 5,706 |
| 141   | Riccobene Dentistry | 2,252 |
| 151   | Dogwood Veterinary  | 2,304 |







Lynda Lange Broker (919) 256-6591 Ilange@magnoliacos.com www.magnoliacos.com 4040 ed dr.·suite 201·raleigh, nc 27612