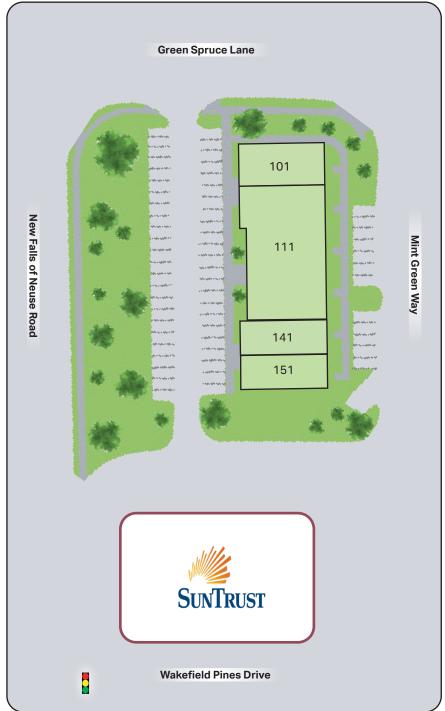

## RALEIGH, NC

| Suite | Tenant              | SF    |
|-------|---------------------|-------|
| 101   | Larkspur Hair Salon | 2,315 |
| 111   | NC Neuropsychiatry  | 5,706 |
| 141   | Riccobene Dentistry | 2,252 |
| 151   | Dogwood Veterinary  | 2,304 |