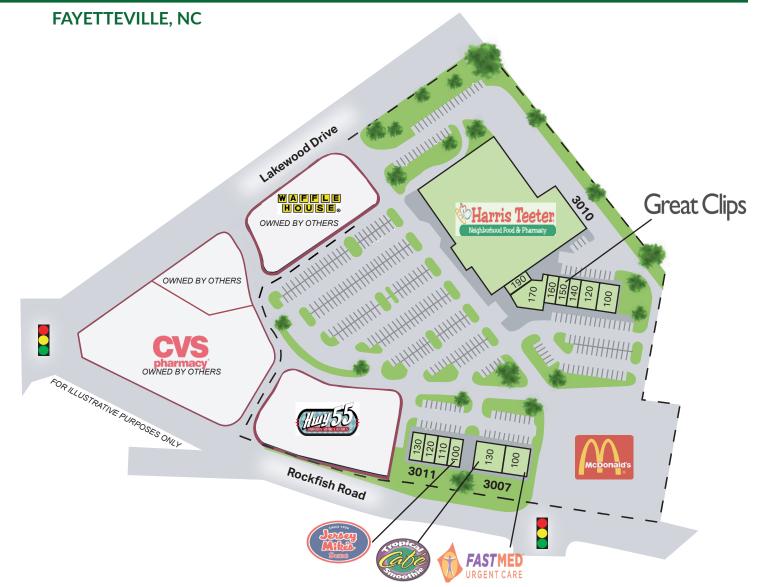

## SITEPLAN

| Suite                       | Tenant                     | SF         | Suite                     | Tenant              | SF    |
|-----------------------------|----------------------------|------------|---------------------------|---------------------|-------|
| 3010 Traemoor Village Drive |                            |            | 3007 Towne Center Drive   |                     |       |
| 100                         | Pharaohs Legacy Restaurant | 2,440      | 100                       | FastMed Urgent Care | 2,500 |
| 120                         | J's U.S. Tae Kwon Do       | 2,410      | 130                       | Tropical Smoothie   | 2,550 |
| 140                         | BenchMark PT               | 1,205      | 3011 Towne Center Drive   |                     |       |
| 150                         | Great Clips                | 1,200      | 100                       | Jersey Mike's       | 1,275 |
| 160                         | 9 Round Boxing             | 1,200      | 110                       | Easy Wash Dryclean  | 1,275 |
| 170                         | Naturally Unleashed        | 3,205      | 120                       | Lee Nails & Spa     | 1,250 |
| 190                         | Hokkaido Express           | 1,200      | 130                       | Ship Fast & More    | 1,250 |
| 3050                        | Harris Teeter              | 53,365     | HWY 55 Burgers 0.96 Acres |                     |       |
| Waffle H                    | House                      | 0.80 Acres |                           |                     |       |