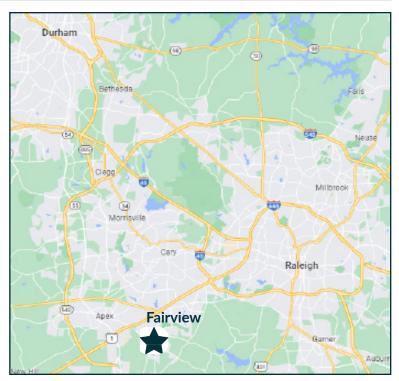

## FAIRVIEW SHOPPING CENTER APEX, NC



#### 100% LEASED

#### Location

Ten-Ten Road & Holly Springs Road Apex, NC 27539

#### **Property Features**

- Ideally located at the signalized intersection of Holly Springs Rd. and Ten-Ten Rd.
- Adjacent to Kraft Family YMCA
- Located less than 2 miles from the I-540 Outer
  Loop
- Strong demographics
- Area has experienced strong growth in retail and residential over the last several years

# Traffic CountsTen-Ten Rd16,000 cars per dayHolly Springs Rd15,500 cars per day



| Demographics   |           |           |           |
|----------------|-----------|-----------|-----------|
|                | 1 mile    | 3 mile    | 5 mile    |
| Population     | 3,452     | 42,165    | 119,927   |
| Avg. HH Income | \$166,608 | \$159,219 | \$137,518 |

Lynda Lange Broker (919) 256-6591 Ilange@magnoliacos.com www.magnoliacos.com 4040 ed dr. · suite 201 · raleigh, nc 27612



### FAIRVIEW SHOPPING CENTER

APEX, NC



| Suite | Tenant                           | SF     |
|-------|----------------------------------|--------|
| 1     | Thrive Physical Therapy          | 812    |
| 2     | T.H.I.N.K. Holistic              | 1,194  |
| 3     | The Aspen Center                 | 1,196  |
| 4     | Food Lion                        | 38,923 |
| 5     | Exel Nail Spa