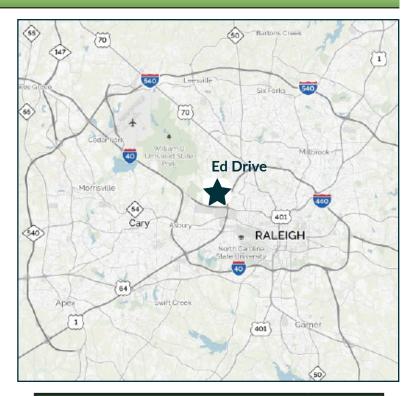

## CONVENIENT LOCATION BETWEEN EDWARDS MILL AND BLUE RIDGE ROAD

## **Property Features**

- Located within minutes from UNC Rex Hospital, the NC Museum of Art and PNC Arena.
- Ed Drive is easily accessible from I-40, I-440, and Wade Avenue.
- Serving the strong and affluent demographic population of West Raleigh
- First floor retail space and second floor office space.
- Parking Ratio: 4.62 per 1,000 SF