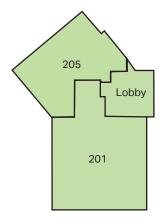

| Suite               | Tenant                     | SF        |  |  |
|---------------------|----------------------------|-----------|--|--|
| First Floor Retail  |                            |           |  |  |
| 101                 | <b>AVAILABLE 10/1/2025</b> | 1,194     |  |  |
| 105                 | Edward Jones               | 907       |  |  |
| 109                 | Carolina Nutrition         | 1,289     |  |  |
| 113                 | TM Nail Spa                | 1,804     |  |  |
| 117                 | EA Wells Hair Salon        | 1,204     |  |  |
| 121                 | Tenko Japan                | 1,279     |  |  |
| 125                 | Roly Poly                  | 1,239     |  |  |
| Second Floor Office |                            |           |  |  |
| 201                 | Magnolia Real Estate       | 4,614 RSF |  |  |
| 205                 | Christina Valkanoff Realty | 2,913 RSF |  |  |

## **Second Floor**

Lynda Lange Broker (919) 256-6591 llange@magnoliacos.com www.magnoliacos.com 4040 ed dr. · suite 201 · raleigh, nc 27612