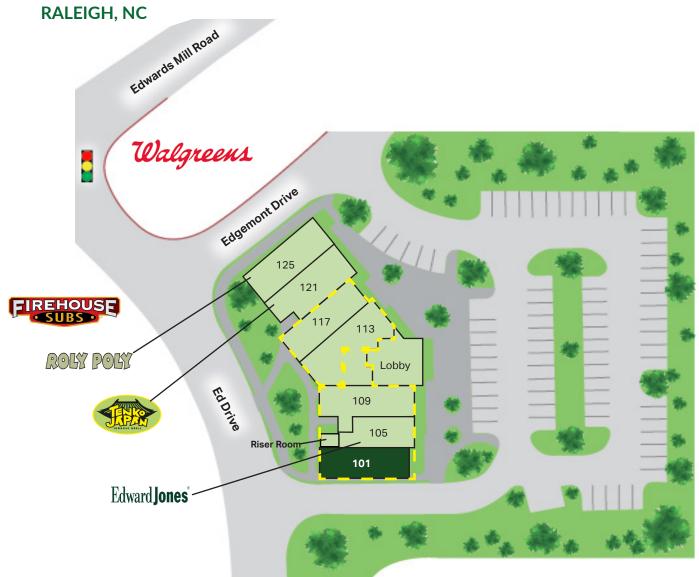

| Suite               | Tenant                     | SF        |  |  |
|---------------------|----------------------------|-----------|--|--|
| First Floor Retail  |                            |           |  |  |
| 101                 | <b>AVAILABLE 10/1/2025</b> | 1,194     |  |  |
| 105                 | Edward Jones               | 907       |  |  |
| 109                 | Carolina Nutrition         | 1,289     |  |  |
| 113                 | TM Nail Spa                | 1,804     |  |  |
| 117                 | EA Wells Hair Salon        | 1,204     |  |  |
| 121                 | Tenko Japan                | 1,279     |  |  |
| 125                 | Roly Poly                  | 1,239     |  |  |
| Second Floor Office |                            |           |  |  |
| 201                 | Magnolia Real Estate       | 4,614 RSF |  |  |
| 205                 | Christina Valkanoff Realty | 2,913 RSF |  |  |