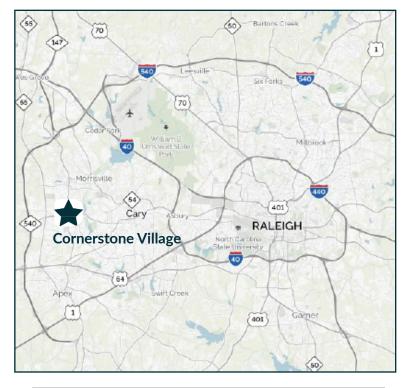

## 100% LEASED

## Location

High House Road & Davis Drive Cary, NC 27519

## **Property Features**

- Convenient access from Hwy 55, I-540 and I-40.
- Serving the affluent and well educated area of Preston and West Cary.
- Over 65% of households earn more than \$100,000 per year within one mile.
- Surrounded by commercial and residential density with strong consumer populations.
- Parking Ratio: 5.43 per 1,000 SF

## **Traffic Counts**

**Davis Drive** 26,080 cars per day **High House Road** 24,000 cars per day



| Demographics   |           |           |           |  |
|----------------|-----------|-----------|-----------|--|
|                | 1 mile    | 3 mile    | 5 mile    |  |
| Population     | 12,057    | 81,882    | 192,746   |  |
| Avg. HH Income | \$161,334 | \$130,236 | \$117,311 |  |

Lynda Lange Broker (919) 256-6591 Ilange@magnoliacos.com www.magnoliacos.com 4040 ed dr. · suite 201 · raleigh, nc 27612





| Suite | Tenant                  | SF     |
|-------|-------------------------|--------|
| 1937  | So Hot Restaurant       | 4,023  |
| 1939  | Crystal Smile Dentistry | 1,585  |
| 1943  | Sun Tan City            | 4,354  |
| 1945  | Nazara Indian Bistro    | 4,400  |
| 1951  | Burn Bootcamp           | 5,200  |
| 1961  | H MART                  | 45,488 |
| 1969  | Tiger Sugar