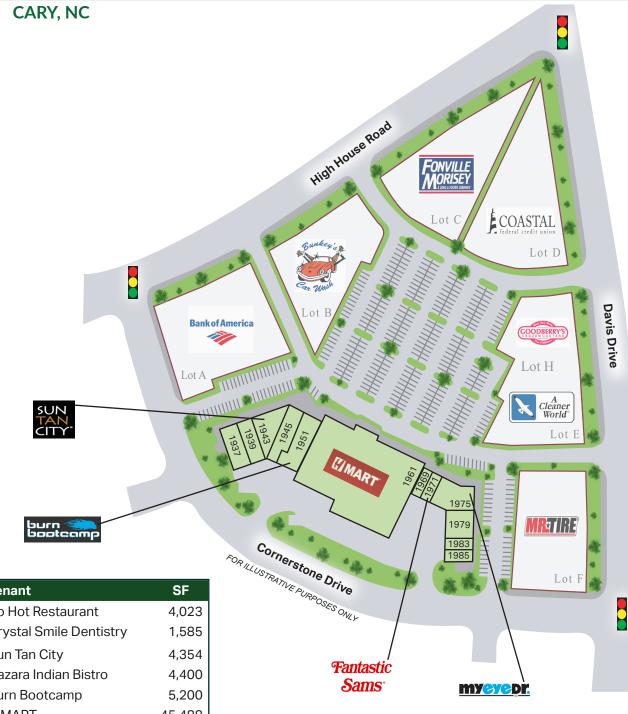

Lynda Lange Broker (919) 256-6591 Ilange@magnoliacos.com www.magnoliacos.com 4040 ed dr. · suite 201 · raleigh, nc 27612

| Suite | Tenant                  | SF     |
|-------|-------------------------|--------|
| 1937  | So Hot Restaurant       | 4,023  |
| 1939  | Crystal Smile Dentistry | 1,585  |
| 1943  | Sun Tan City            | 4,354  |
| 1945  | Nazara Indian Bistro    | 4,400  |
| 1951  | Burn Bootcamp           | 5,200  |
| 1961  | H MART                  | 45,488 |
| 1969  | Tiger Sugar Bubble Tea  | 1,007  |
| 1971  | Fantastic Sams          | 1,285  |
| 1975  | My Eye Doctor           | 4,316  |
| 1979  | Doherty's Irish Pub     | 3,142  |
| 1983  | Crema Coffee            | 1,587  |
| 1985  | Ancient Arts Karate     | 1,649  |