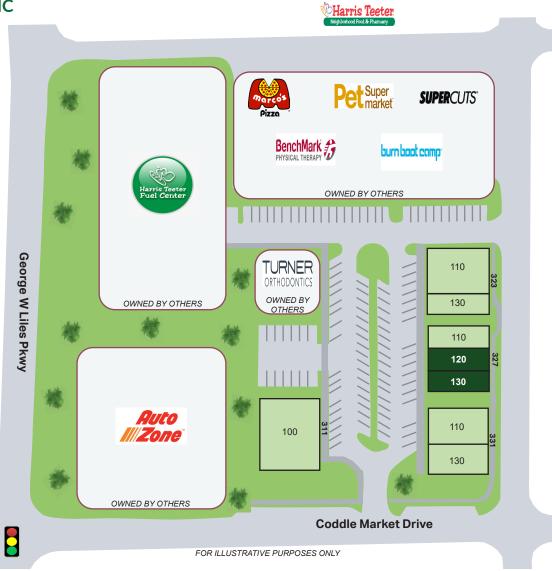

## **Property Features**

- Next to Harris Teeter at Coddle Creek Market
- Concord is one of the fastest growing submarkets in Charlotte MSA
- The population within a 3-mile radius is expected to grow by 10.9% in the next 5 years
- Conveniently located 1/2 mile from I-85
- 5 minute drive from the new West Cabarrus
  High School, the largest school in the county
  with 1,850 students

Lynda Lange Broker (919) 861 · 2102, ext. 107 Ilange@magnoliacos.com www.magnoliacos.com 4040 ed dr. · suite 201 · raleigh, nc 27612

CONCORD, NC

| Suite                   | Tenant                        | SF    |  |
|-------------------------|-------------------------------|-------|--|
| 311 Coddle Market Drive |                               |       |  |
| 100                     | Novant Medical                | 9,854 |  |
| 323 Coddle Market Drive |                               |       |  |
| 110                     | Gordon, Keeter & Co.          | 3,667 |  |
| 130                     | Carolina Planning Consultants | 1,260 |  |
| 327 Coddle Market Drive |                               |       |  |
| 110                     | McCarthy Insurance            | 1,560 |  |
| 120                     | AVAILABLE                     | 1,784 |  |
| 130                     | AVAILABLE                     | 1,560 |  |
| 331 Coddle Market Drive |                               |       |  |
| 110                     | Carolina TotalCare            | 2,975 |  |
| 130                     | Simplistic Elegance           | 1,955 |  |