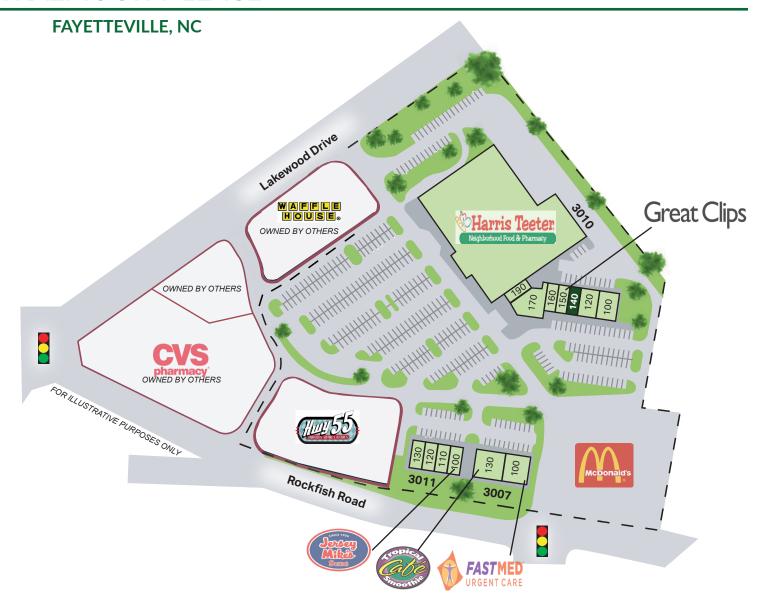

Lynda Lange Broker (919) 861 · 2102, ext. 107 Ilange@magnoliacos.com www.magnoliacos.com 4040 ed dr. · suite 201 · raleigh, nc 27612

| Suite                       | Tenant                     | SF         |
|-----------------------------|----------------------------|------------|
| 3010 Traemoor Village Drive |                            |            |
| 100                         | Pharaohs Legacy Restaurant | 2,440      |
| 120                         | J's U.S. Tae Kwon Do       | 2,410      |
| 140                         | AVAILABLE                  | 1,205      |
| 150                         | Great Clips                | 1,200      |
| 160                         | 9 Round Boxing             | 1,200      |
| 170                         | Naturally Unleashed        | 3,205      |
| 190                         | Hokkaido Express           | 1,200      |
| 3050                        | Harris Teeter              | 53,365     |
| Waffle House                |                            | 0.80 Acres |

| Suite                   | Tenant              | SF         |  |
|-------------------------|---------------------|------------|--|
| 3007 Towne Center Drive |                     |            |  |
| 100                     | FastMed Urgent Care | 2,500      |  |
| 130                     | Tropical Smoothie   | 2,550      |  |
| 3011 Towne Center Drive |                     |            |  |
| 100                     | Jersey Mike's       | 1,275      |  |
| 110                     | Easy Wash Dryclean  | 1,275      |  |
| 120                     | Lee Nails & Spa     | 1,250      |  |
| 130                     | Ship Fast & More    | 1,250      |  |
| HWY 55 Burgers          |                     | 0.96 Acres |  |