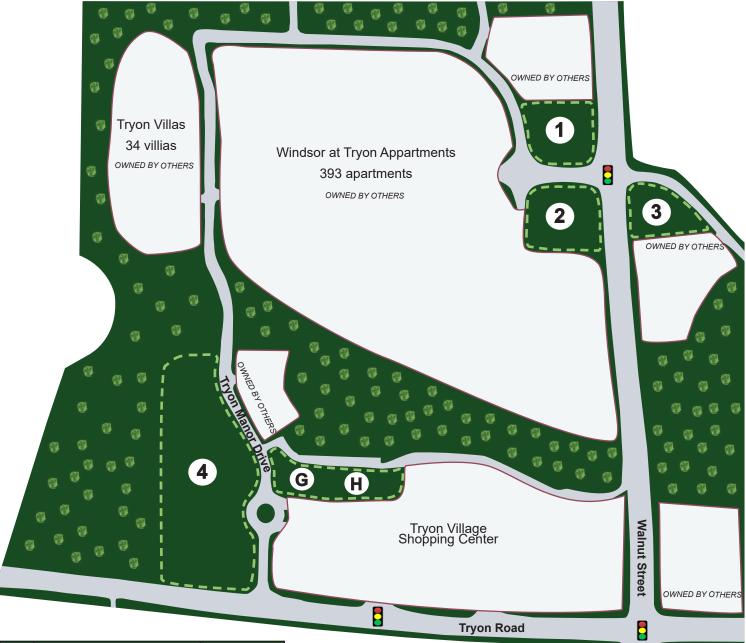

# **CARY, NC**

| ID                         | Name                  |           | Lot Size    |  |
|----------------------------|-----------------------|-----------|-------------|--|
|                            |                       |           |             |  |
| 1                          | Tract 6               |           | 1.37 acres  |  |
|                            |                       |           |             |  |
| 2                          | Tract 5               |           | 1.56 acres  |  |
|                            |                       |           |             |  |
| 3                          | Future Fast Food      |           | 1.12 acres  |  |
|                            |                       |           |             |  |
| 4                          | Future Medical/Office |           | 4+/- acres  |  |
| Phase II Retail Preleasing |                       |           |             |  |
| G                          | Lot 3                 | 8,830 SF  | 0.94 acres  |  |
|                            |                       |           |             |  |
| Н                          | Lot 4                 | 14,658 SF | 2.258 acres |  |