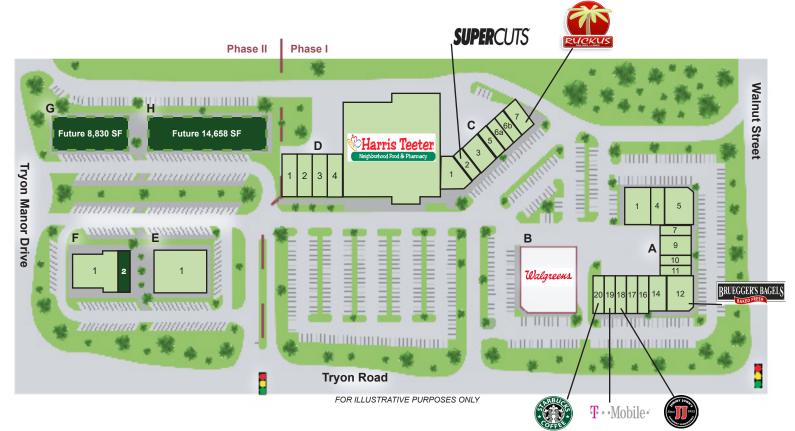

Lynda Lange Broker (919) 861 · 2102, ext. 107 Ilange@magnoliacos.com www.magnoliacos.com 4040 ed dr. · suite 201 · raleigh, nc 27612

CARY, NC

| 0 11       | <b>-</b>                   | 0.5    |  |  |
|------------|----------------------------|--------|--|--|
| Suite      | Tenant                     | SF     |  |  |
| Buildi     | Building A                 |        |  |  |
| 1          | Dr. Stapleton Dentistry    | 3,610  |  |  |
| 4          | Chicut Barbershop          | 1,200  |  |  |
| 5          | Yoho Asian Bistro          | 3,697  |  |  |
| 7          | Any Lab Test Now           | 1,080  |  |  |
| 9          | RockBox Fitness 3,4        |        |  |  |
| 10         | TRYSeafood Restaurant      | 1,202  |  |  |
| 11         | SoBol Cafe                 | 955    |  |  |
| 12         | Bruegger's Bagels          | 2,574  |  |  |
| 14         | Urgent Vet 2,4             |        |  |  |
| 16         | Spin Art 1,40              |        |  |  |
| 17         | Jill's Beach Tanning 1,400 |        |  |  |
| 18         | Jimmy John's 1,591         |        |  |  |
| 19         | T-Mobile Wireless 1,989    |        |  |  |
| 20         | Starbuck's Coffee          | 1,745  |  |  |
| Building B |                            |        |  |  |
|            | Walgreens                  | 14,708 |  |  |

| Suite      | Tenant                    | SF     |  |
|------------|---------------------------|--------|--|
| Building C |                           |        |  |
| 1          | Championship Martial Arts | 2,576  |  |
| 2          | Supercuts                 | 1,108  |  |
| 3          | Pacific Nails             | 2,600  |  |
| 5          | Window Works 1,           |        |  |
| 6a         | European Wax Center       | 1,442  |  |
| 6b         | Francesca's Flooring 1,   |        |  |
| 7          | Ruckus Pizza              | 2,746  |  |
| Building D |                           |        |  |
| 1          | Sweet Frog Frozen Yogurt  | 1,393  |  |
| 2          | Forge Chiropractic 1,393  |        |  |
| 3          | Postal Annex 1,399        |        |  |
| 4          | Skylark Tailors 1,4       |        |  |
|            | Harris Teeter             | 48,756 |  |

| Suite      | Tenant                        | SF    |  |
|------------|-------------------------------|-------|--|
| Building E |                               |       |  |
| 1          | Craft Public House            | 7,989 |  |
|            |                               |       |  |
| Suite      | Tenant                        | SF    |  |
| Building F |                               |       |  |
| 1          | NC Ear, Eye, Nose<br>& Throat | 6,966 |  |
| 2          | AVAILABLE                     | 1,742 |  |