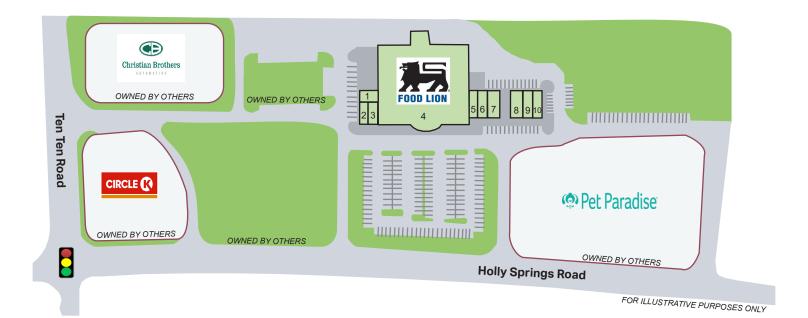

### FAIRVIEW SHOPPING CENTER

APEX, NC

| Suite | Tenant                           | SF     |
|-------|----------------------------------|--------|
| 1     | Thrive Physical Therapy          | 812    |
| 2     | T.H.I.N.K. Holistic              | 1,194  |
| 3     | The Aspen Center                 | 1,196  |
| 4     | Food Lion                        | 38,923 |
| 5     | Exel Nail Spa                    | 1,200  |
| 6     | Spice 'N Basil                   | 1,202  |
| 7     | Western Wake Family Dentistry    | 1,542  |
| 8     | Johnny's Pizza                   | 1,534  |
| 9     | Mathnasium                       | 1,200  |
| 10    | Brian Hicks State Farm Insurance | 1,205  |