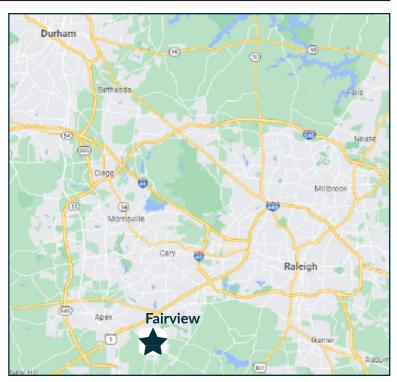

## FAIRVIEW SHOPPING CENTER APEX, NC



#### 100% LEASED

#### Location

Ten-Ten Road & Holly Springs Road Apex, NC 27539

#### **Property Features**

- Ideally located at the signalized intersection of Holly Springs Rd. and Ten-Ten Rd.
- Adjacent to Kraft Family YMCA
- Located less than 2 miles from the I-540 Outer
  Loop
- Strong demographics
- Area has experienced strong growth in retail and residential over the last several years

# Traffic CountsTen-Ten Rd16,000 cars per dayHolly Springs Rd15,500 cars per day



| Demographics   |           |           |           |
|----------------|-----------|-----------|-----------|
|                | 1 mile    | 3 mile    | 5 mile    |
| Population     | 3,452     | 42,165    | 119,927   |
| Avg. HH Income | \$166,608 | \$159,219 | \$137,518 |

Lynda Lange Broker (919) 861 · 2102, ext. 107 llange@magnoliacos.com www.magnoliacos.com 4040 ed dr. · suite 201 · raleigh, nc 27612



### FAIRVIEW SHOPPING CENTER

APEX, NC



| Suite | Tenant                           | SF     |
|-------|----------------------------------|--------|
| 1     | Thrive Physical Therapy          | 812    |
| 2     | T.H.I.N.K. Holistic              | 1,194  |
| 3     | The Aspen Center                 | 1,196  |
| 4     | Food Lion                        | 38,923 |
| 5     | Exel Nail