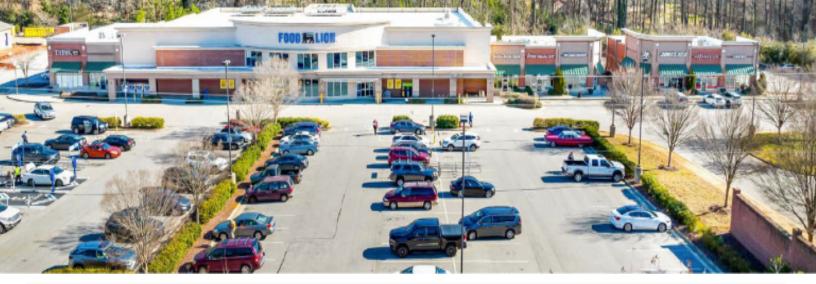

## FAIRVIEW SHOPPING CENTER APEX, NC

#### **Property Features**

- Ideally located at the signalized intersection of Holly Springs Rd. and Ten-Ten Rd.
- Adjacent to Kraft Family YMCA
- Located less than 2 miles from the I-540 Outer
  Loop
- Strong demographics
- Area has experienced strong growth in retail and residential over the last several years