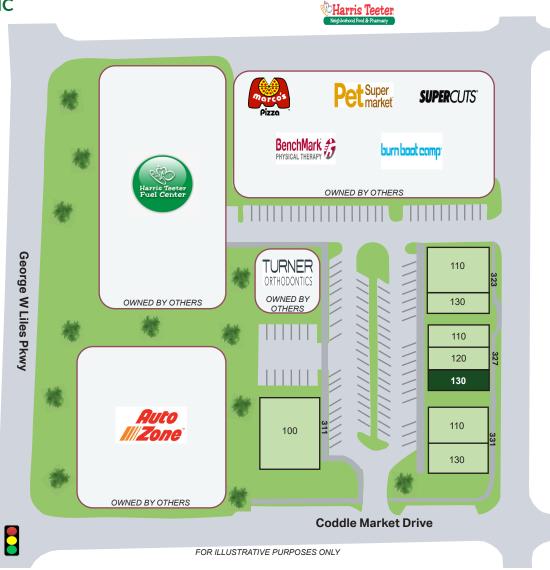

## **Property Features**

- Next to Harris Teeter at Coddle Creek Market
- Concord is one of the fastest growing submarkets in Charlotte MSA
- The population within a 3-mile radius is expected to grow by 10.9% in the next 5 years
- Conveniently located 1/2 mile from I-85
- 5 minute drive from the new West Cabarrus
  High School, the largest school in the county
  with 1,850 students

Lynda Lange Broker (919) 861 · 2102, ext. 107 Ilange@magnoliacos.com www.magnoliacos.com 4040 ed dr. · suite 201 · raleigh, nc 27612

CONCORD, NC

| Suite                   | Tenant                        | SF    |  |
|-------------------------|-------------------------------|-------|--|
| 311 Coddle Market Drive |                               |       |  |
| 100                     | Novant Medical                | 9,854 |  |
| 323 Coddle Market Drive |                               |       |  |
| 110                     | Gordon, Keeter & Co.          | 3,667 |  |
| 130                     | Carolina Planning Consultants | 1,260 |  |
| 327 Coddle Market Drive |                               |       |  |
| 110                     | McCarthy Insurance            | 1,560 |  |
| 120                     | Power of Life Chiropractic    | 1,784 |  |
| 130                     | AVAILABLE                     | 1,560 |  |
| 331 Coddle Market Drive |                               |       |  |
| 110                     | Carolina TotalCare            | 2,975 |  |
| 130                     | Simplistic Elegance           | 1,955 |  |