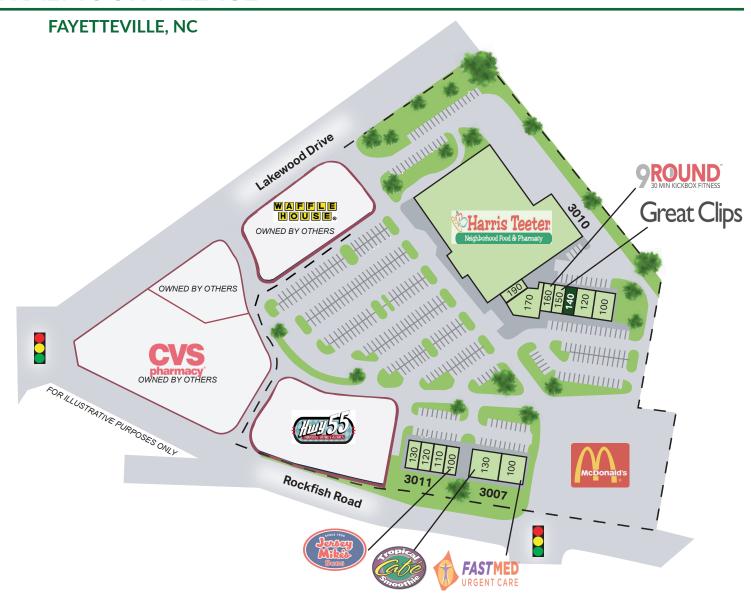

Lynda Lange Broker (919) 861 · 2102, ext. 107 Ilange@magnoliacos.com www.magnoliacos.com 4040 ed dr. · suite 201 · raleigh, nc 27612

| Suite                       | Tenant                     | SF         |  |
|-----------------------------|----------------------------|------------|--|
| 3010 Traemoor Village Drive |                            |            |  |
| 100                         | Pharaohs Legacy Restaurant | 2,400      |  |
| 120                         | J's U.S. Tae Kwon Do       | 2,410      |  |
| 140                         | AVAILABLE                  | 1,205      |  |
| 150                         | Great Clips                | 1,200      |  |
| 160                         | 9 Round Boxing             | 1,200      |  |
| 170                         | Naturally Unleashed        | 3,205      |  |
| 190                         | Hokkaido Express           | 1,200      |  |
| 3050                        | Harris Teeter              | 53,365     |  |
| Waffle House                |                            | 0.80 Acres |  |

| Suite                   | Tenant              | SF         |  |
|-------------------------|---------------------|------------|--|
| 3007 Towne Center Drive |                     |            |  |
| 100                     | FastMed Urgent Care | 2,500      |  |
| 130                     | Tropical Smoothie   | 2,550      |  |
| 3011 Towne Center Drive |                     |            |  |
| 100                     | Jersey Mike's       | 1,275      |  |
| 110                     | Easy Wash Dryclean  | 1,275      |  |
| 120                     | Lee Nails & Spa     | 1,250      |  |
| 130                     | Ship Fast & More    | 1,250      |  |
| HWY 55 Burgers          |                     | 0.96 Acres |  |