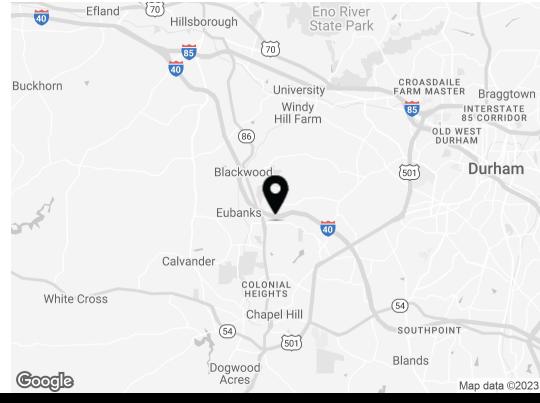

FOR LEASE

# Chapel Hill 40 - Boyd Hall

55 Vilcom Center Drive, Chapel Hill, NC 27514



# **Property highlights**

## Class A office space for lease

- Features first floor shower facilities, high-end finishes, security system, and covered bike shelters
- Negotiable TI allowance
- Within walking distance to two shopping centers
- Located just off 1-40, near the intersection of Highway 86 and Weaver Dairy Road

## Column 1

| Lease Rate:    | \$25.50 SF/yr  |
|----------------|----------------|
| Building Size: | 50,723 SF      |
| Available SF:  | 2,496 SF       |
| Lot Size:      | 20 Acres       |
| Year Built:    | 2001           |
| Zoning:        | ONI-2          |
| Market:        | Raleigh/Durham |
| Submarket:     | Orange County  |









# Floor Plans



Retailer Map



# Let's talk.

## **Arnold Siegmund**

Principal, Landlord Representation D 919 420 1573 arnold.siegmund@avisonyoung.com

## Avison Young - Raleigh-Durham | 919 785 3434 5440 Wade Park Boulevard, Suite 200 | Raleigh, NC 27607

© 2023. Avison Young - Raleigh-Durham. Information contained herein was obtained from sources deemed reliable and, while thought to be correct, have not been verified. Avison Young - Raleigh-Durham does not guarantee the accuracy or completeness of the information presented, nor assumes any responsibility or liability for any errors or omissions therein.