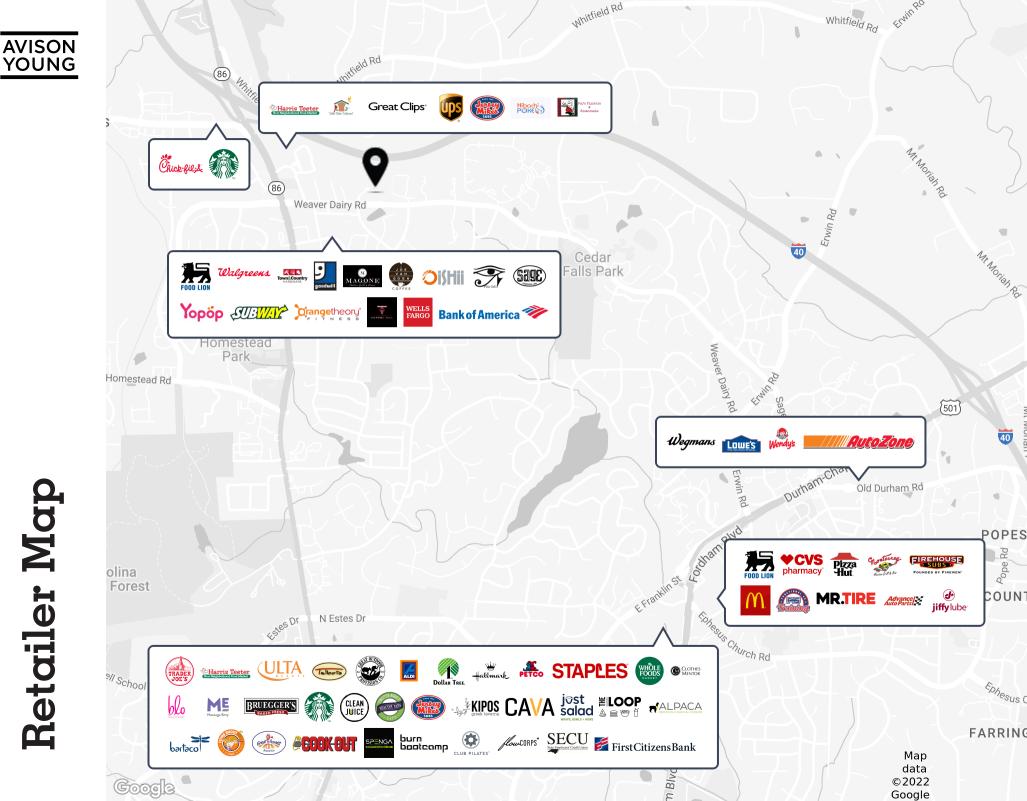

# Floor Plans

Retailer Map

## Class A office space for lease

- Features first floor shower facilities, high-end finishes, security system, and covered bike shelters
- Negotiable TI allowance
- Within walking distance to two shopping centers
- Located just off 1-40, near the intersection of Highway 86 and Weaver Dairy Road