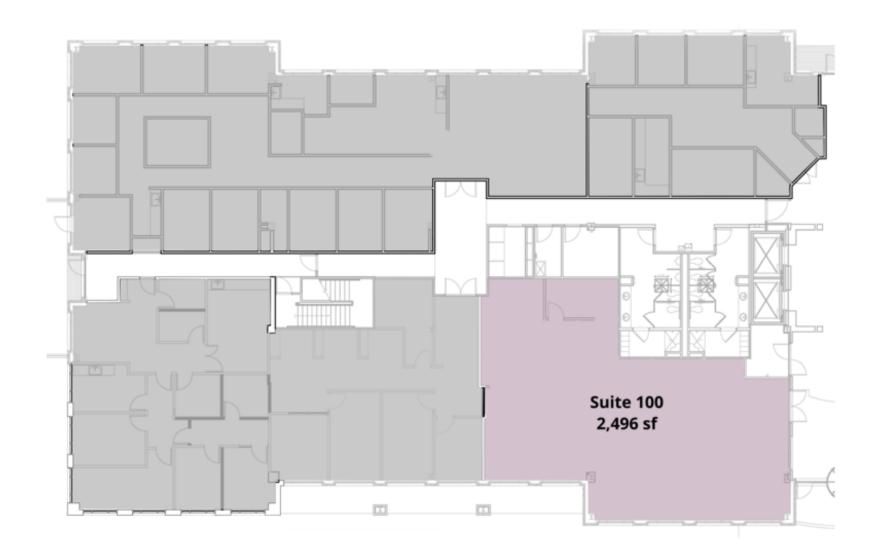

# Floor Plans

Retailer Map

## Column 1

| Lease Rate:    | \$25.50 SF/yr  |
|----------------|----------------|
| Building Size: | 50,723 SF      |
| Available SF:  | 2,496 SF       |
| Lot Size:      | 20 Acres       |
| Year Built:    | 2001           |
| Zoning:        | ONI-2          |
| Market:        | Raleigh/Durham |
| Submarket:     | Orange County  |