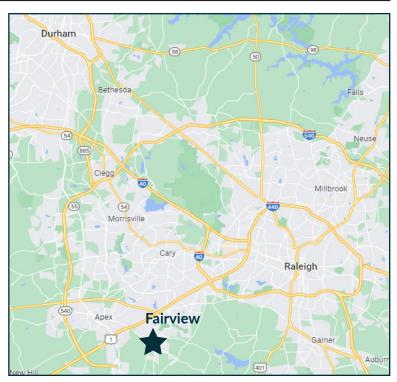

## FAIRVIEW SHOPPING CENTER APEX, NC



#### 100% LEASED

#### Location

Ten-Ten Road & Holly Springs Road Apex, NC 27539

#### **Property Features**

- Ideally located at the signalized intersection of Holly Springs Rd. and Ten-Ten Rd.
- Adjacent to Kraft Family YMCA
- Located less than 2 miles from the I-540 Outer
  Loop
- Strong demographics
- Area has experienced strong growth in retail and residential over the last several years

# Traffic CountsTen-Ten Rd16,000 cars per dayHolly Springs Rd15,500 cars per day



| Demographics   |           |           |           |  |
|----------------|-----------|-----------|-----------|--|
|                | 1 mile    | 3 mile    | 5 mile    |  |
| Population     | 3,452     | 42,165    | 119,927   |  |
| Avg. HH Income | \$166,608 | \$159,219 | \$137,518 |  |

Lynda Lange Broker (919) 861 · 2102, ext. 107 llange@magnoliacos.com www.magnoliacos.com 4040 ed dr. · suite 201 · raleigh, nc 27612



### FAIRVIEW SHOPPING CENTER

APEX, NC



| Suite | Tenant                           | SF     |
|-------|----------------------------------|--------|
| 1     | Thrive Physical Therapy          | 812    |
| 2     | T.H.I.N.K. Holistic              | 1,194  |
| 3     | The Aspen Center                 | 1,196  |
| 4     | Food Lion                        | 38,923 |
| 5