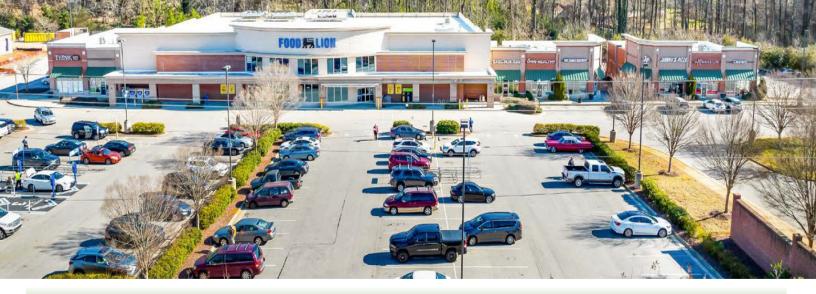

## FAIRVIEW SHOPPING CENTER APEX, NC

#### **Property Features**

- Ideally located at the signalized intersection of Holly Springs Rd. and Ten-Ten Rd.
- Adjacent to Kraft Family YMCA
- Located less than 2 miles from the I-540 Outer
  Loop
- Strong demographics
- Area has experienced strong growth in retail and residential over the last several years

### FAIRVIEW SHOPPING CENTER

APEX, NC

| Suite | Tenant                           | SF     |
|-------|----------------------------------|--------|
| 1     | Thrive Physical Therapy          | 812    |
| 2     | T.H.I.N.K. Holistic              | 1,194  |
| 3     | The Aspen Center                 | 1,196  |
| 4     | Food Lion                        | 38,923 |
| 5     | Exel Nail Spa                    | 1,200  |
| 6     | Simply Healthy                   | 1,200  |
| 7     | Western Wake Family Dentistry    | 1,542  |
| 8     | Johnny's Pizza                   | 1,534  |
| 9     | Mathnasium                       | 1,200  |
| 10    | Brian Hicks State Farm Insurance | 1,205  |