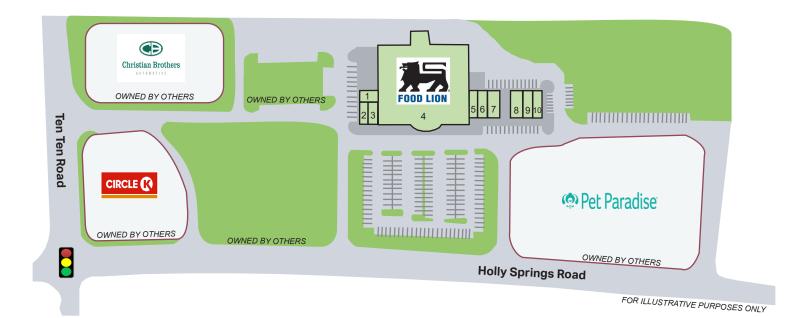

### FAIRVIEW SHOPPING CENTER

APEX, NC

| Suite | Tenant                           | SF     |
|-------|----------------------------------|--------|
| 1     | Thrive Physical Therapy          | 812    |
| 2     | T.H.I.N.K. Holistic              | 1,194  |
| 3     | The Aspen Center                 | 1,196  |
| 4     | Food Lion                        | 38,923 |
| 5     | Exel Nail Spa                    | 1,200  |
| 6     | Simply Healthy                   | 1,200  |
| 7     | Western Wake Family Dentistry    | 1,542  |
| 8     | Johnny's Pizza                   | 1,534  |
| 9     | Mathnasium                       | 1,200  |
| 10    | Brian Hicks State Farm Insurance | 1,205  |