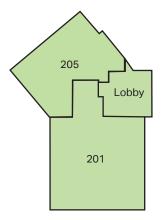

| Suite               | Tenant                     | SF        |  |  |
|---------------------|----------------------------|-----------|--|--|
| First Floor Retail  |                            |           |  |  |
| 101                 | Deluxe Dry Cleaners        | 1,194     |  |  |
| 105                 | Edward Jones               | 907       |  |  |
| 109                 | Carolina Nutrition         | 1,289     |  |  |
| 113                 | TM Nail Spa                | 1,804     |  |  |
| 117                 | EA Wells Hair Salon        | 1,204     |  |  |
| 121                 | Tenko Japan                | 1,279     |  |  |
| 125                 | Roly Poly                  | 1,239     |  |  |
| Second Floor Office |                            |           |  |  |
| 201                 | Magnolia Real Estate       | 4,614 RSF |  |  |
| 205                 | Christina Valkanoff Realty | 2,913 RSF |  |  |

## **Second Floor**

Lynda Lange Broker (919) 861 · 2102, ext. 107 llange@magnoliacos.com www.magnoliacos.com 4040 ed dr. · suite 201 · raleigh, nc 27612

**SITEPLAN**