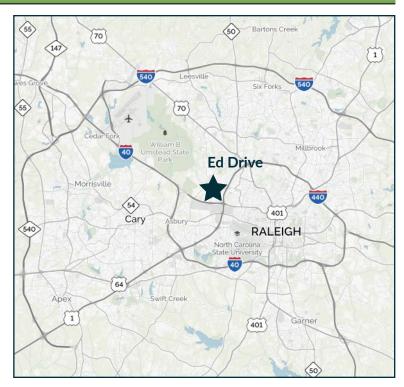

## CONVENIENT LOCATION BETWEEN EDWARDS MILL AND BLUE RIDGE ROAD

## **Property Features**

- Located within minutes from UNC Rex Hospital, the NC Museum of Art and PNC Arena.
- Ed Drive is easily accessible from I-40, I-440, and Wade Avenue.
- Serving the strong and affluent demographic population of West Raleigh
- First floor retail space and second floor office space.
- Parking Ratio: 4.62 per 1,000 SF