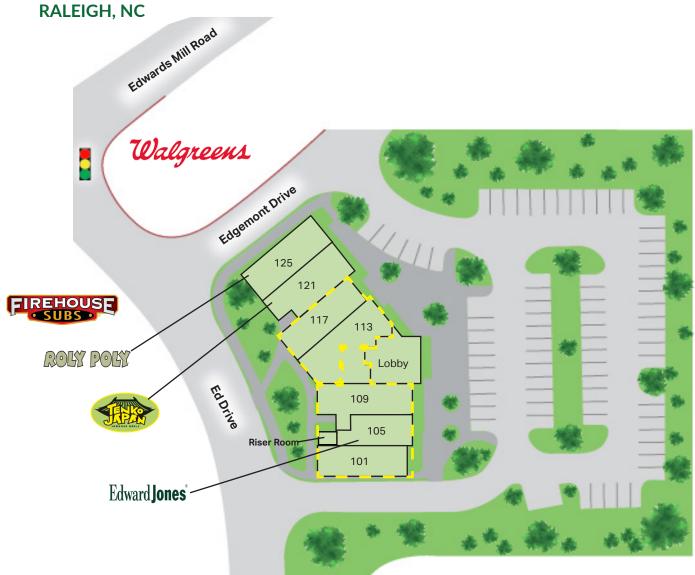

| Suite               | Tenant                     | SF        |  |  |
|---------------------|----------------------------|-----------|--|--|
| First Floor Retail  |                            |           |  |  |
| 101                 | Deluxe Dry Cleaners        | 1,194     |  |  |
| 105                 | Edward Jones               | 907       |  |  |
| 109                 | Carolina Nutrition         | 1,289     |  |  |
| 113                 | TM Nail Spa                | 1,804     |  |  |
| 117                 | EA Wells Hair Salon        | 1,204     |  |  |
| 121                 | Tenko Japan                | 1,279     |  |  |
| 125                 | Roly Poly                  | 1,239     |  |  |
| Second Floor Office |                            |           |  |  |
| 201                 | Magnolia Real Estate       | 4,614 RSF |  |  |
| 205                 | Christina Valkanoff Realty | 2,913 RSF |  |  |

## **Second Floor**

Lynda Lange Broker (919) 861 · 2102, ext. 107 llange@magnoliacos.com www.magnoliacos.com 4040 ed dr. · suite 201 · raleigh, nc 27612

**SITEPLAN**