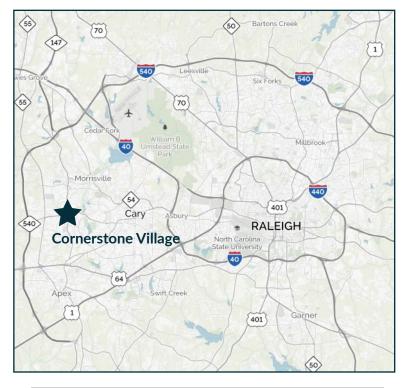

## 100% LEASED

## Location

High House Road & Davis Drive Cary, NC 27519

## **Property Features**

- Convenient access from Hwy 55, I-540 and I-40.
- Serving the affluent and well educated area of Preston and West Cary.
- Over 65% of households earn more than \$100,000 per year within one mile.
- Surrounded by commercial and residential density with strong consumer populations.
- Parking Ratio: 5.43 per 1,000 SF

## **Traffic Counts**

**Davis Drive** 26,080 cars per day **High House Road** 24,000 cars per day



| Demographics   |           |           |           |  |
|----------------|-----------|-----------|-----------|--|
|                | 1 mile    | 3 mile    | 5 mile    |  |
| Population     | 12,057    | 81,882    | 192,746   |  |
| Avg. HH Income | \$161,334 | \$130,236 | \$117,311 |  |

Lynda Lange Broker (919) 861 · 2102, ext. 107 Ilange@magnoliacos.com www.magnoliacos.com 4040 ed dr. · suite 201 · raleigh, nc 27612





| Suite | Tenant                  | SF     |
|-------|-------------------------|--------|
| 1937  | So Hot Restaurant       | 4,023  |
| 1939  | Crystal Smile Dentistry | 1,585  |
| 1943  | Sun Tan City            | 4,354  |
| 1945  | Nazara Indian Bistro    | 4,400  |
| 1951  | Burn Bootcamp           | 5,200  |
| 1961  | H MART                  | 45,488 |
| 1969  |