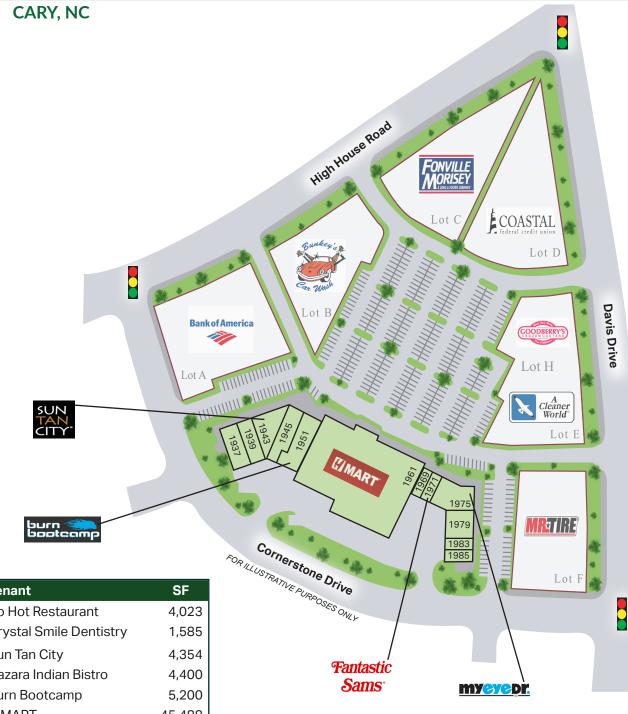

Lynda Lange Broker (919) 861 · 2102, ext. 107 Ilange@magnoliacos.com www.magnoliacos.com 4040 ed dr. · suite 201 · raleigh, nc 27612

| Suite | Tenant                  | SF     |
|-------|-------------------------|--------|
| 1937  | So Hot Restaurant       | 4,023  |
| 1939  | Crystal Smile Dentistry | 1,585  |
| 1943  | Sun Tan City            | 4,354  |
| 1945  | Nazara Indian Bistro    | 4,400  |
| 1951  | Burn Bootcamp           | 5,200  |
| 1961  | H MART                  | 45,488 |
| 1969  | Tiger Sugar Bubble Tea  | 1,007  |
| 1971  | Fantastic Sams          | 1,285  |
| 1975  | My Eye Doctor           | 4,316  |
| 1979  | Doherty's Irish Pub     | 3,142  |
| 1983  | Crema Coffee            | 1,587  |
| 1985  | Ancient Arts Karate     | 1,649  |